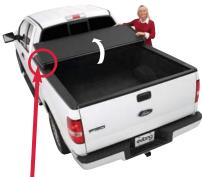

The Solid Fold can easily be folded out of the way, to allow ease of loading or quick convenient access to cargo.

Fold completely at the cab and secure with built in straps OR completely remove entire tonneau in just seconds. Cab section SafetyKlamps secure by sim-

ply hand tightening the threaded clamp with built-in heavy-duty handle.