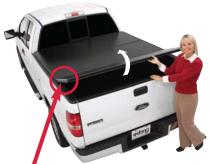

The Solid Fold can easily be folded out of the way, to allow ease of loading or quick convenient access to cargo.

Fold completely at the cab and secure with built in straps OR completely remove entire tonneau in just seconds. Cab section SafetyKlamps secure by sim-

ply hand tightening the threaded clamp with built-in heavy-duty handle.