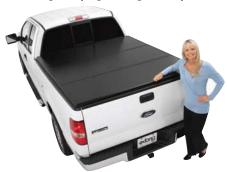

# SOLID FOLD TONNEAU

## NO TOOLS REQUIRED!

The new Solid Fold can be installed or removed in seconds! Fastest installation of any hard tonneau in the industry!

The tonneau is completely self-contained. No assembly, no tools, no spare parts...no headache! Revolutionary built-in features provide a secure no-nonsense installation.