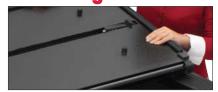

### **Tri-Fold Design**

Easy to use clamping system provides the ultimate in truck bed versatility. Extang's extremely strong glass-filled nylon constructed SafetyKlamps™ offer both a rapid-secure & rapid-release system, without tools.

SpeedKlamps provide instant access to the truck bed. Tail section SpeedKlamps operate with spring-action technology for instant fasten and release.

All clamps conveniently stow away within the rail when not in use. (See image in far left column).