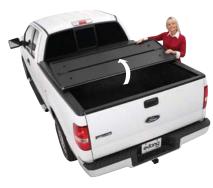

# SOLID FOLD TONNEAU

## NO TOOLS REQUIRED!

The new Solid Fold can be installed or removed in seconds! Fastest installation of any hard tonneau in the industry!

The tonneau is completely self-contained. No assembly, no tools, no spare parts...no headache! Revolutionary built-in features provide a secure no-nonsense installation.

The Solid Fold provides easy and convenient use with great styling and cargo security.