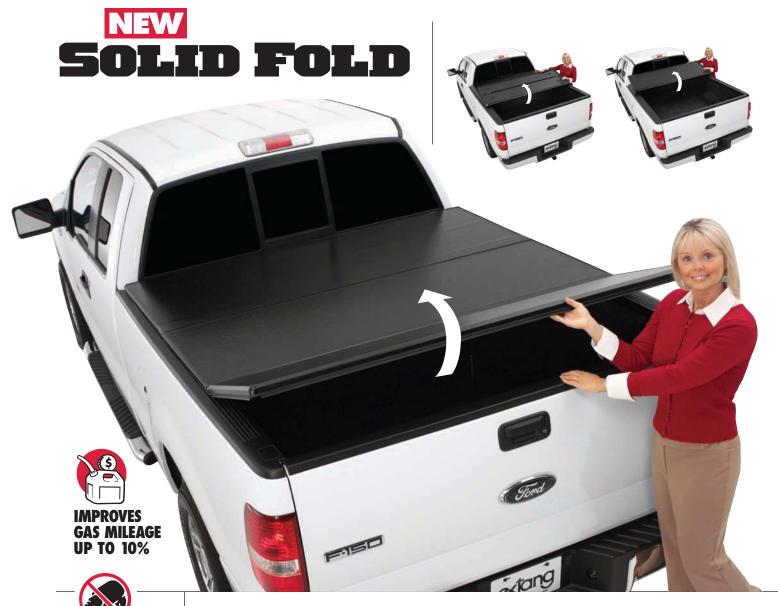

# SOLID FOLD TONNEAU

## NO TOOLS REQUIRED!

The new Solid Fold can be installed or removed in seconds! Fastest installation of any hard tonneau in the industry!

The tonneau is completely self-contained. No assembly, no tools, no spare parts...no headache! Revolutionary built-in features provide a secure no-nonsense installation.

The Solid Fold can easily be folded out of the way, to allow ease of loading or quick convenient access to cargo.

Fold completely at the cab and secure with built in straps OR completely remove entire tonneau in just seconds. Cab section SafetyKlamps secure by sim-

The Solid Fold provides easy and convenient use with great styling and cargo security.