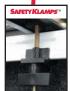

### **Tri-Fold Design**

Easy to use clamping system provides the ultimate in truck bed versatility. Extang's extremely strong glass-filled nylon constructed SafetyKlamps™ offer both a rapid-secure & rapid-release system, without tools.

SpeedKlamps provide instant access to the truck bed. Tail section SpeedKlamps operate with spring-action technology for instant fasten and release.

All clamps conveniently stow away within the rail when not in use. (See image in far left column).